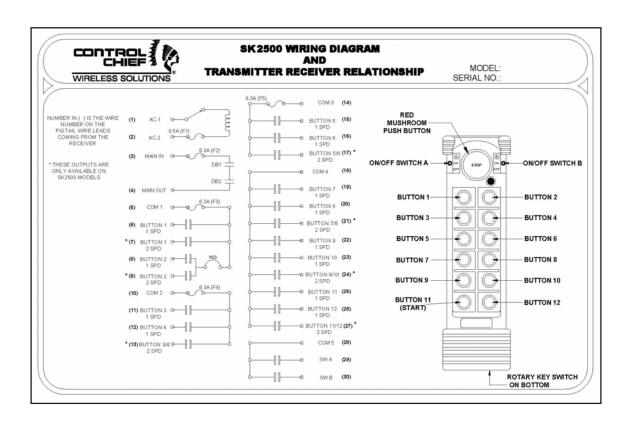

eceiver Specifications

| Multiple Supply Voltages | Available in AC or DC power      |
|--------------------------|----------------------------------|
| Weight                   | 2900 g(K3/K4) w/ cable           |
| Dimensions               | 6.67" × 4.4" × 10.8" (L × W × H) |

#### Transmitter Specifications

| Emission Power | < 10mW                             |
|----------------|------------------------------------|
| Dimensions     | 3.17" × 2.37" × 10.91" (L × W × H) |
| Weight         | 385 g (K3/K4)                      |
| Battery        | Four (4) Standard AA Alkaline      |

<sup>\*</sup> Dimensional drawings available upon request.

PRODUCT SPECIFICATIONS ARE FOR REFERENCE ONLY. SUBJECT TO CHANGE WITHOUT NOTICE. CONTACT CONTROL CHIEF FOR VERIFICATION.



#### Wiring Diagram



Wiring diagrams for reference only - not for installation