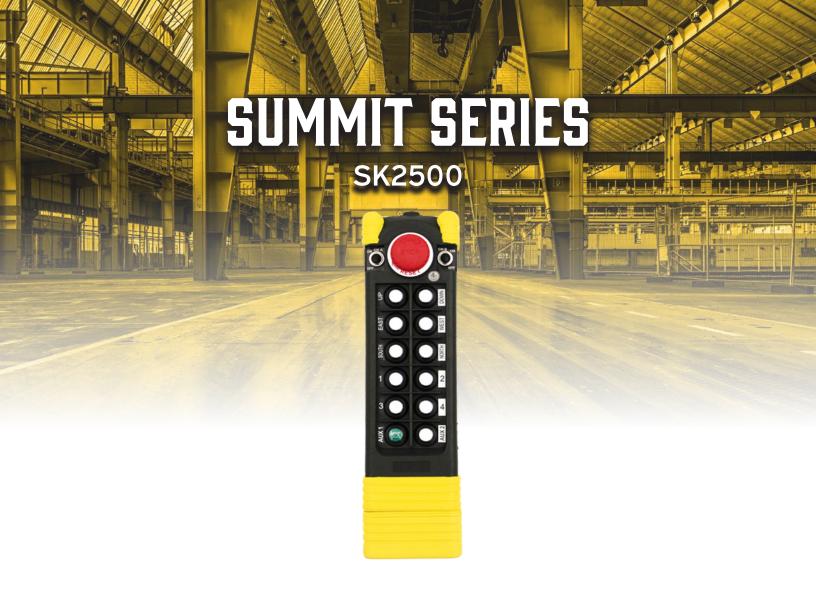

## INDUSTRIAL REMOTE CONTROL

Control Chief has established a new standard in the wireless industrial control market. This radio is an outstanding value, featuring a compact, 12-button transmitter and a full complement of safety features. The pre-wired receiver makes installation and set-up simple.

## FEATURES & BENEFITS

- Puts operator in total control of equipment from plant floor
- Long range operation of up to 1000 ft. (8 power settings available)
- Red Mushroom push-button (mainline contractor control)
- Prewired receiver for quick installation
- Two (2) speed (SK2500) 5 motion models
- 25KHz channel spacing