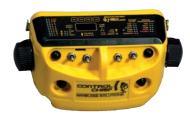

## TRANSMITTER OPTIONS

Lightweight OCU BTRR and SCRR

Lightweight OCU BTIND and DBT

<sup>\*</sup>Requires select expanded options