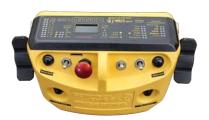

## FEATURES & BENEFITS

- Single Cabinet
- Throttle, independent brake & trainline brake control
- Directional change
- Sand, bell and horn controls
- **1** Emergency switch
- "In-Control" safety feature
- Tilt alarm and tilt extent
- (Man-down alarm
- ( LED diagnostic display
- Communication range at distances up to 3,500 feet
- Embedded system diagnostics

- Operational feedback to OCU transmitter FRA CFR 229.15 compliant\*
- **EXPANDED OPTIONS Requires select** expanded options
- (1) Remote man-down alarm
- ← Selective dual control (pitch & catch)
- Data logging, local diagnostics
- Headlight control
- \_\_\_\_\_ Extended range
- Status lights
- Uncouple control
- Engine protection package
- Speed limiting / Speed control