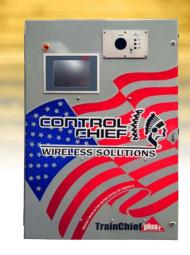

## LOCOMOTIVE REMOTE CONTROL

The TrainChief®plus+™ is a fully integrated remote control locomotive system installed inside the locomotive's cab. Proudly Made in America!

800-233-3016 814-362-6811 Fax: 814-368-4133

## FEATURES & BENEFITS

- Single Cabinet
- Throttle, independent brake & trainline brake control
- Directional change
- Sand, bell and horn controls
- **1** Emergency switch
- "In-Control" safety feature
- Tilt alarm and tilt extent
- (Man-down alarm
- ( LED diagnostic display
- Communication range at distances up to 3,500 feet
- Embedded system diagnostics

- Operational feedback to OCU transmitter FRA CFR 229.15 compliant\*
- **EXPANDED OPTIONS Requires select** expanded options
- (1) Remote man-down alarm
- ← Selective dual control (pitch & catch)
- Data logging, local diagnostics
- Headlight control
- \_\_\_\_\_ Extended range
- Status lights
- Uncouple control
- Engine protection package
- Speed limiting / Speed control