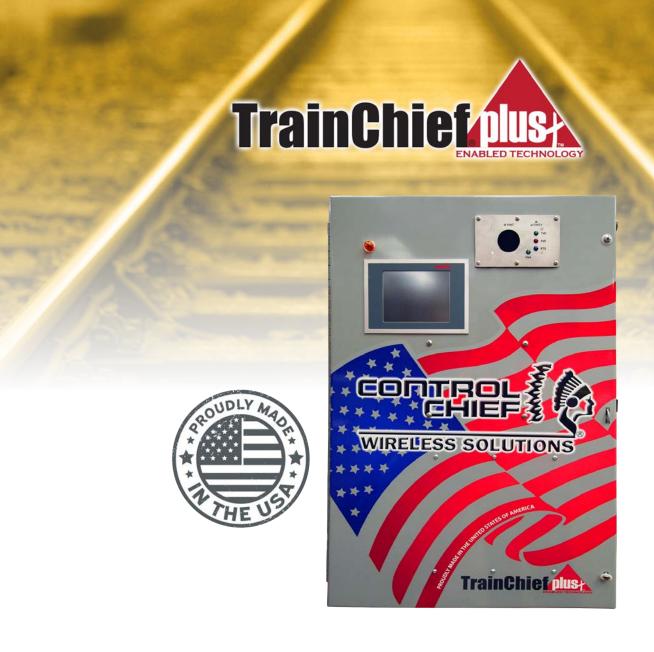

## LOCOMOTIVE REMOTE CONTROL

The TrainChief®plus+™ is a fully integrated remote control locomotive system installed inside the locomotive's cab. Proudly Made in America!

800-233-3016 814-362-6811 Fax: 814-368-4133

## FEATURES & BENEFITS

- Single Cabinet
- Throttle, independent brake & trainline brake control
- Directional change
- Sand, bell and horn controls
- **1** Emergency switch
- "In-Control" safety feature
- Tilt alarm and tilt extent
- (Man-down alarm
- ( LED diagnostic display
- Communication range at distances up to 3,500 feet
- Embedded system diagnostics

- Operational feedback to OCU transmitter FRA CFR 229.15 compliant\*
- **EXPANDED OPTIONS Requires select** expanded options
- (1) Remote man-down alarm
- ← Selective dual control (pitch & catch)
- Data logging, local diagnostics
- Headlight control
- \_\_\_\_\_ Extended range
- Status lights
- Uncouple control
- Engine protection package
- Speed limiting / Speed control