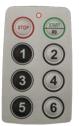

## **INDUSTRIAL REMOTE CONTROL**

The Telechief® Series are compact, hand-held 4, 6, and 8 button radio remote controls that are suited to a variety of remote control applications. These controls are an ideal solution for (but not limited to) lift tables, transfer cards, chain hoists, boat ramps, conveyor systems, and tailgate lifts.

## **FEATURES & BENEFITS**

- Puts operator in control at a safe distance
- Long range operation up to 328 ft. (100 meters)
- Operation frequency: 310-330MHz
  fully compliant with FCC Part 15 & CE European directive (non-licensed system)
- Configurable auxiliary contact (RO) for normal open/closed operation
- Wery efficient power management allows long battery life

- َالَمُوَ 32-bit security code (4.1 billion addresses)
- $\bigodot$  Operation temperature -45°  $\sim$  +80° C
- 1 year warranty from date of purchase
- ANEMA 4/IP65 rated enclosures
- Advance compact circuit design
- 80 operating channels
- () Error detection and correction
- 😭 Glass fiber/ ABS construction