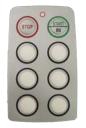

## **INDUSTRIAL REMOTE CONTROL**

The Telechief® Series are compact, hand-held 4, 6, and 8 button radio remote controls that are suited to a variety of remote control applications. These controls are an ideal solution for (but not limited to) lift tables, transfer cards, chain hoists, boat ramps, conveyor systems, and tailgate lifts.

## **FEATURES & BENEFITS**

- Puts operator in control at a safe distance
- Long range operation up to 328 ft. (100 meters)
- Operation frequency: 310-330MHz
  fully compliant with FCC Part 15 & CE European directive (non-licensed system)
- Configurable auxiliary contact (RO) for normal open/closed operation
- Wery efficient power management allows long battery life

- َالَمُوَ 32-bit security code (4.1 billion addresses)
- $\bigodot$  Operation temperature -45°  $\sim$  +80° C
- 1 year warranty from date of purchase
- ANEMA 4/IP65 rated enclosures
- Advance compact circuit design
- 80 operating channels
- () Error detection and correction
- 😭 Glass fiber/ ABS construction