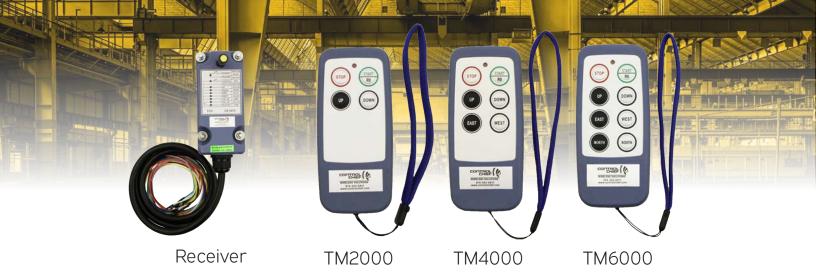

## **INDUSTRIAL REMOTE CONTROL**

The Telechief® Series are compact, hand-held 4, 6, and 8 button radio remote controls that are suited to a variety of remote control applications. These controls are an ideal solution for (but not limited to) lift tables, transfer cards, chain hoists, boat ramps, conveyor systems, and tailgate lifts.

## **FEATURES & BENEFITS**

- Puts operator in control at a safe distance
- Long range operation up to 328 ft. (100 meters)
- Operation frequency: 310-330MHz
  fully compliant with FCC Part 15 & CE European directive (non-licensed system)
- Configurable auxiliary contact (RO) for normal open/closed operation
- Wery efficient power management allows long battery life

- َالَمُوَ 32-bit security code (4.1 billion addresses)
- $\bigodot$  Operation temperature -45°  $\sim$  +80° C
- 1 year warranty from date of purchase
- ANEMA 4/IP65 rated enclosures
- Advance compact circuit design
- 80 operating channels
- () Error detection and correction
- 😭 Glass fiber/ ABS construction