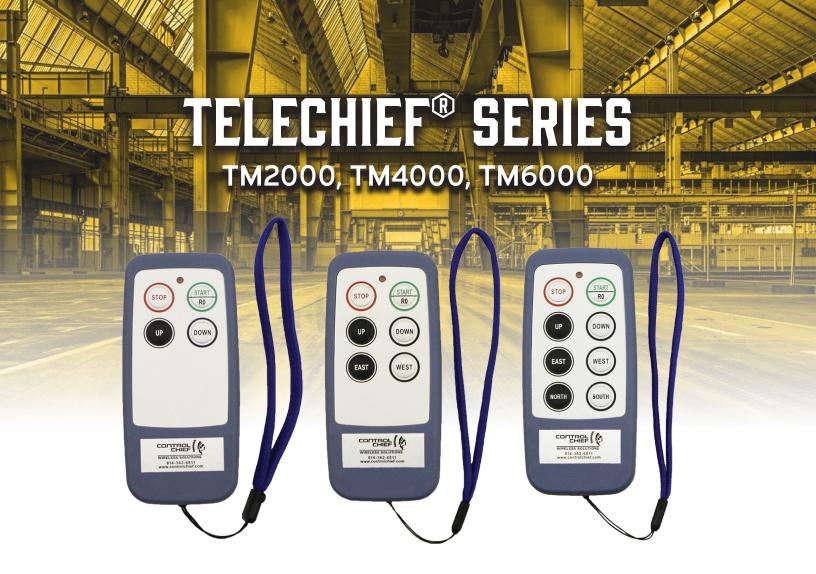

## **INDUSTRIAL REMOTE CONTROL**

The Telechief® Series are compact, hand-held 4, 6, and 8 button radio remote controls that are suited to a variety of remote control applications. These controls are an ideal solution for (but not limited to) lift tables, transfer cards, chain hoists, boat ramps, conveyor systems, and tailgate lifts.

## **FEATURES & BENEFITS**

- Puts operator in control at a safe distance
- Long range operation up to 328 ft. (100 meters)
- Operation frequency: 310-330MHz
  fully compliant with FCC Part 15 & CE European directive (non-licensed system)
- Configurable auxiliary contact (RO) for normal open/closed operation
- Wery efficient power management allows long battery life

- َالَمُوَ 32-bit security code (4.1 billion addresses)
- $\bigodot$  Operation temperature -45°  $\sim$  +80° C
- 1 year warranty from date of purchase
- ANEMA 4/IP65 rated enclosures
- Advance compact circuit design
- 80 operating channels
- () Error detection and correction
- 😭 Glass fiber/ ABS construction